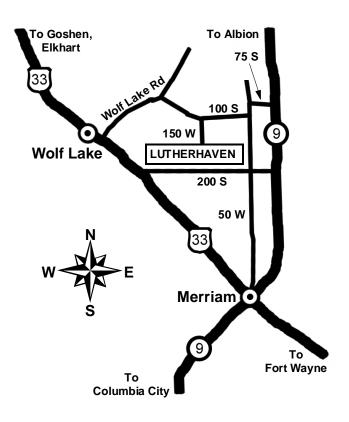

## **Directions to Camp Lutherhaven**

1596 S. 150 W. Albion, IN 46701 ~ 260.636.7101 www.lutherhaven.org ~ camp@lutherhaven.org

From the Northeast: Take I-80/90, US 6, or Hwy 8 west to Hwy 9. Go south(left) to CR 75S turn right, at CR 50W turn left, at CR 100S turn right and at CR 150W turn left and follow into Lutherhaven.

From the Southeast: From Fort Wayne, take US 33 northwest to Hwy 9. Go north(right) to CR 200S - turn left, at CR 50W turn right, at CR 100S turn left, and at CR 150W turn left and follow into Lutherhaven.

From the Northwest: Take US 33 southeast to Wolf Lake. Just south of Wolf Lake turn left at Wolf Lake Rd., at CR 100S turn right and at CR 150W turn right and follow into Lutherhaven.

From the Southwest: Take Hwy 9 north to CR 2005 - turn left, at CR 50W turn right, at CR 1005 turn left, and at CR 150W turn left and follow into Lutherhaven.